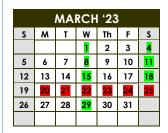

Labor Day / School Closed

**20<sup>th</sup> – 25<sup>th</sup>** Spring Break / School Closed

Columbus Day / School Closed 31Halloween

|    |    | AP | RIL | '23 |    |    |
|----|----|----|-----|-----|----|----|
| S  | М  | T  | W   | Th  | F  | S  |
|    |    |    |     |     |    | 1  |
| 2  | 3  | 4  | 5   | 6   | 7  | 8  |
| 9  | 10 | 11 | 12  | 13  | 14 | 15 |
| 16 | 17 | 18 | 19  | 20  | 21 | 22 |
| 23 | 24 | 25 | 26  | 27  | 28 | 29 |
| 30 |    |    |     |     |    |    |

07 Good Friday / School Closed

**09** Easter Sunday

|    | NOVEMBER '22 |    |    |    |    |    |  |  |  |
|----|--------------|----|----|----|----|----|--|--|--|
| S  | М            | T  | W  | Th | F  | S  |  |  |  |
|    |              | 1  | 2  | 3  | 4  | 5  |  |  |  |
| 6  | 7            | 8  | 9  | 10 | 11 | 12 |  |  |  |
| 13 | 14           | 15 | 16 | 17 | 18 | 19 |  |  |  |
| 20 | 21           | 22 | 23 | 24 | 25 | 26 |  |  |  |
| 27 | 28           | 29 | 30 |    |    |    |  |  |  |
|    |              |    |    |    |    |    |  |  |  |