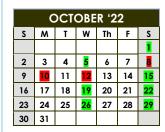

Labor Day / School Closed

**20<sup>th</sup> – 25<sup>th</sup>** Spring Break / School Closed

Columbus Day / School Closed 31Halloween

|    |    | AP | RIL | '23 |    |    |
|----|----|----|-----|-----|----|----|
| S  | М  | T  | W   | Th  | F  | S  |
|    |    |    |     |     |    | 1  |
| 2  | 3  | 4  | 5   | 6   | 7  | 8  |
| 9  | 10 | 11 | 12  | 13  | 14 | 15 |
| 16 | 17 | 18 | 19  | 20  | 21 | 22 |
| 23 | 24 | 25 | 26  | 27  | 28 | 29 |
| 30 |    |    |     |     |    |    |

07 Good Friday / School Closed

**09** Easter Sunday

|    | NOVEMBER '22 |    |    |    |    |    |  |  |  |
|----|--------------|----|----|----|----|----|--|--|--|
| S  | М            | T  | W  | Th | F  | S  |  |  |  |
|    |              | 1  | 2  | 3  | 4  | 5  |  |  |  |
| 6  | 7            | 8  | 9  | 10 | 11 | 12 |  |  |  |
| 13 | 14           | 15 | 16 | 17 | 18 | 19 |  |  |  |
| 20 | 21           | 22 | 23 | 24 | 25 | 26 |  |  |  |
| 27 | 28           | 29 | 30 |    |    |    |  |  |  |
|    |              |    |    |    |    |    |  |  |  |