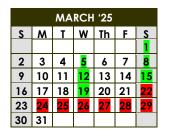

2 Labor Day / School Closed

Language Classes

22-29 Spring Break / School Closed

|    | OCTOBER '24 |    |    |    |    |    |  |  |
|----|-------------|----|----|----|----|----|--|--|
| S  | M T W Th F  |    |    |    |    | S  |  |  |
|    |             | 1  | 2  | 3  | 4  | 5  |  |  |
| 6  | 7           | 8  | 9  | 10 | 11 | 12 |  |  |
| 13 | 14          | 15 | 16 | 17 | 18 | 19 |  |  |
| 20 | 21          | 22 | 23 | 24 | 25 | 26 |  |  |
| 27 | 28          | 29 | 30 | 31 |    |    |  |  |
|    |             |    |    |    |    |    |  |  |

Good Friday / School Closed
20 Easter Sunday

|    | NOVEMBER '24 |    |    |    |    |    |  |
|----|--------------|----|----|----|----|----|--|
| S  | Μ            | T  | W  | Th | F  | S  |  |
|    |              |    |    |    | 1  | 2  |  |
| 3  | 4            | 5  | 6  | 7  | 8  | 9  |  |
| 10 | 11           | 12 | 13 | 14 | 15 | 16 |  |
| 17 | 18           | 19 | 20 | 21 | 22 | 23 |  |
| 24 | 25           | 26 | 27 | 28 | 29 | 30 |  |
|    |              |    |    |    |    |    |  |