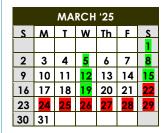

2 Labor Day / School Closed

**22-29** Spring Break / School Closed

| OCTOBER '24 |              |    |    |    |    |    |  |  |
|-------------|--------------|----|----|----|----|----|--|--|
| S           | S M T W Th F |    |    |    |    |    |  |  |
|             |              | 1  | 2  | 3  | 4  | 5  |  |  |
| 6           | 7            | 8  | 9  | 10 | 11 | 12 |  |  |
| 13          | 14           | 15 | 16 | 17 | 18 | 19 |  |  |
| 20          | 21           | 22 | 23 | 24 | 25 | 26 |  |  |
| 27          | 28           | 29 | 30 | 31 |    |    |  |  |
|             |              |    |    |    |    |    |  |  |

14 Columbus Day / School Closed 31 Halloween

18 Good Friday / School Closed **20** Easter Sunday

|    | NOVEMBER '24   |    |    |    |    |    |  |  |  |
|----|----------------|----|----|----|----|----|--|--|--|
| S  | S M T W Th F S |    |    |    |    |    |  |  |  |
|    |                |    |    |    | 1  | 2  |  |  |  |
| 3  | 4              | 5  | 6  | 7  | 8  | 9  |  |  |  |
| 10 | 11             | 12 | 13 | 14 | 15 | 16 |  |  |  |
| 17 | 18             | 19 | 20 | 21 | 22 | 23 |  |  |  |
| 24 | 25             | 26 | 27 | 28 | 29 | 30 |  |  |  |
|    |                |    |    |    |    |    |  |  |  |