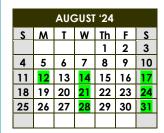

## German-American School of Ft. Lauderdale 2024-2025

- 12 First Day of Preschool
- 14 First Day of VPK
- **21** First Day of
- Language Classes
- **24** First Day of Virtual Language Classes

| I | FEBRUARY '25   |    |    |    |    |    |    |  |  |  |
|---|----------------|----|----|----|----|----|----|--|--|--|
|   | S M T W Th F S |    |    |    |    |    |    |  |  |  |
|   |                |    |    |    |    |    | 1  |  |  |  |
| ſ | 2              | 3  | 4  | 5  | 6  | 7  | 8  |  |  |  |
| ſ | 9              | 10 | 11 | 12 | 13 | 14 | 15 |  |  |  |
| ſ | 16             | 17 | 18 | 19 | 20 | 21 | 22 |  |  |  |
| Ī | 23             | 24 | 25 | 26 | 27 | 28 |    |  |  |  |
| Ī |                |    |    |    |    |    |    |  |  |  |