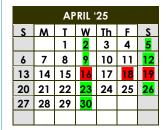

14 Columbus Day / School Closed 31 Halloween

18 Good Friday / School Closed **20** Easter Sunday

|    | NOVEMBER '24   |    |    |    |    |    |  |  |  |
|----|----------------|----|----|----|----|----|--|--|--|
| S  | S M T W Th F S |    |    |    |    |    |  |  |  |
|    |                |    |    |    | 1  | 2  |  |  |  |
| 3  | 4              | 5  | 6  | 7  | 8  | 9  |  |  |  |
| 10 | 11             | 12 | 13 | 14 | 15 | 16 |  |  |  |
| 17 | 18             | 19 | 20 | 21 | 22 | 23 |  |  |  |
| 24 | 25             | 26 | 27 | 28 | 29 | 30 |  |  |  |
|    |                |    |    |    |    |    |  |  |  |